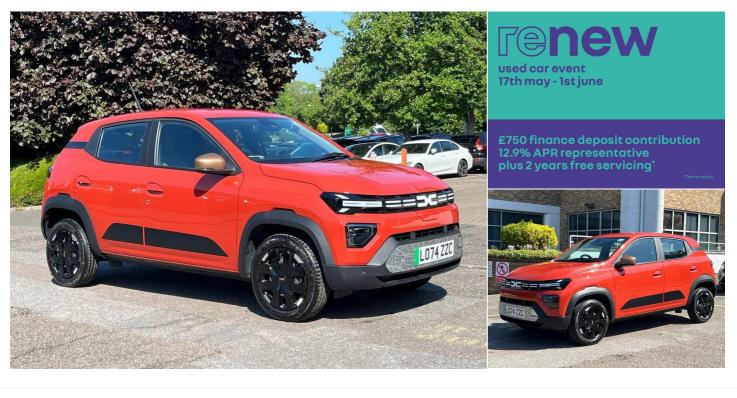

## 2024(74) Dacia Spring

65 26.8kWh EXTREME Auto 5dr Automatic

£11,980





## Description

1 Piece Folding Rear Bench Seat Back, 15in Steel Wheels - Danube, 2 x 3-Point Rear Seatbelts, 3-Speed Front Windscreen Wipers, 6 Airbags - Front and Side Driver and Passengers including Curtain Airbags, Alcohol Immobiliser Predisposition, Anti-lock Braking System - ABS and Emergency Brake Assist - EBA, Auto Lighting System, Automatic Emergency Braking System - AEBS, Automatic Wiper, Child Locks in Rear Doors, Configurable 7in Digital Instrument Panel and 13-Function On-Board Computer, Cruise Control and Speed Limiter, DC Charger, Dacia Lettering on Boot Lid - Copper Brown, Dashboard Decopart -Khaki, Dedicated Regenerative Braking Mode, Door Handles - Body Coloured, Door Mirrors - Copper, Door Mirrors - Electric, Door Open - Visual and Audible Warning, Door Sill Protecti