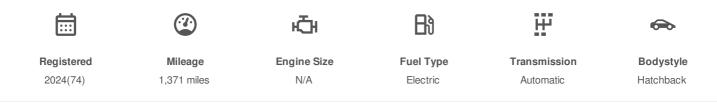

## 2024(74) Dacia Spring

65 26.8kWh EXTREME Auto 5dr Automatic

£11,980





## Description

1 Piece Folding Rear Bench Seat Back, 15in Steel Wheels - Danube, 2 x 3-Point Rear Seatbelts, 3-Speed Front Windscreen Wipers, 6 Airbags - Front and Side Driver and Passengers including Curtain Airbags, Alcohol Immobiliser Predisposition, Anti-lock Braking System - ABS and Emergency Brake Assist - EBA, Auto Lighting System, Automatic Emergency Braking System - AEBS, Automatic Wiper, Child Locks in Rear Doors, Configurable 7in Digital Instrument Panel and 13-Function On-Board Computer, Cruise Control and Speed Limiter, DC Charger, Dacia Lettering on Boot Lid - Copper Brown, Dashboard Decopart -Khaki, Dedicated Regenerative Braking Mode, Door Handles - Body Coloured, Door Mirrors - Copper, Door Mirrors - Electric, Door Open - Visual and Audible Warning, Door Sill Protection