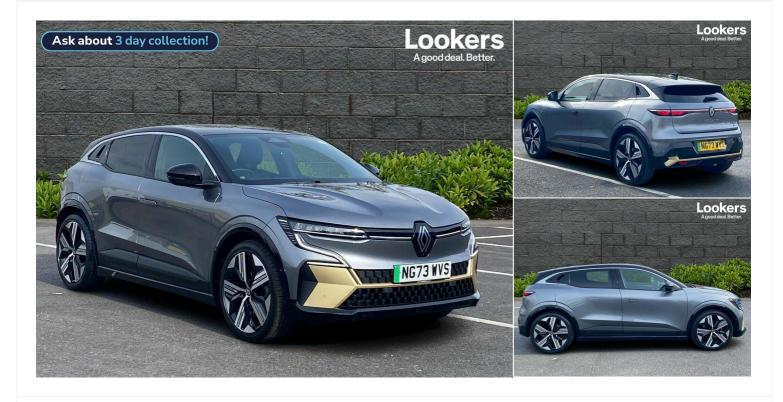

# 2024(73) Renault Megane

Ev60 160Kw Iconic 60Kwh Optimum Charge 5Dr Auto

#### Automatic

 $\bigcirc$ 

Registered 2024(73)

**Mileage** 9,739 miles

(·]

Engine Size

Fuel Type Electric Transmission Automatic Bodystyle Hatchback