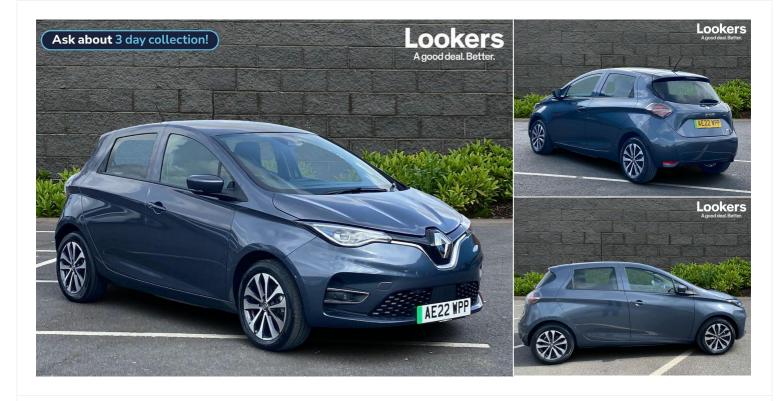

# 2022(22) Renault Zoe

100Kw Gt Line + R135 50Kwh Rapid Charge 5Dr Auto

#### **Automatic**

Registered 2022(22)

Mileage 18,315 miles

(·])

Engine Size

Fuel Type Electric

Bodystyle Hatchback