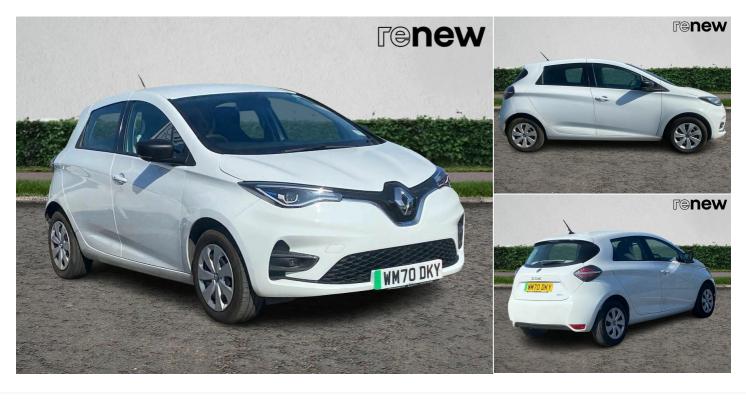

# 2021(70) Renault Zoe

80kW i Play R110 50kWh 5dr Auto Automatic

£10,250





#### Description

10"" TFT Driver information display, Charging cable (Type 2), Cruise control + speed limiter, Cruise control switches on steering wheel, Driving style indicator, Easy link 7"" display, Eco mode, Econometer, Electric power steering, Range indicator, Range optimizer, Slow speed pedestrian warning, Smartphone integration compatible with Apple CarPlay and Android Auto, Automatic hazard lights activation under emergency braking, Automatic headlights + automatic windscreen wipers, Automatic rain sensing wipers, Black grained door mirror, Body colour bumpers, Body colour front door handles, Electric adjustable heated door mirrors, Electric front windows + anti-pinch, Front fog lights, Full LED headlamps with C-shape LED daytime running lights, Heated rear windscreen, Manual