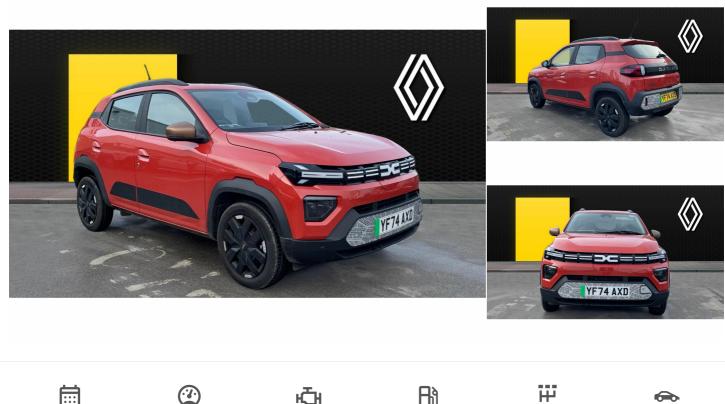

## 2024(74) Dacia Spring

27kWh Extreme 65 48kW 5dr Auto Electric Hatchback

0.11 Automatic

Registered 2024(74)

**Engine Size** 0.11

B Fuel Type

Electric

Transmission Automatic

## **Description**

Rubber floor mats with topographic pattern, DC charger, Electric rear windows, Rain sensor, Heated rear window, Tinted windows, 3 speed windscreen wipers, Automatic wipers, Front electric windows, Rear wash wiper, ABS+EBA, ESP + Hill Start Assist, Automatic Emergency Braking System (AEBS), Cruise control + speed limiter, Lane departure warning system, Lane keep assist system, Front and rear parking sensors, Driver attention warning, Electric power assisted steering, Rear camera, Event data recorder, Emergency Stop Signal (ESS), Traffic sign recognition with speed alert/Intelligent speed assist (ISA), Rescue code, e-Call (emergency call), Electric adjustable/heated door mirrors, Khaki dashboard decopart, Copper airvents inserts, Mode 3 charging cable, USB socket, 10" MediaNav live, DAB radio, smartphone replication, bluetooth, 2 speakers, apple carplay, android auto, USB-C, Body colour door handles, Copper door mirrors, Rear side wing doors