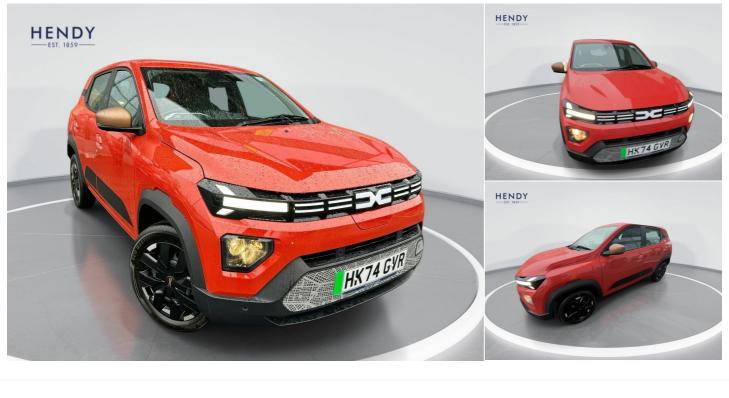

## 2024(74) Dacia Spring

27KWH 65 Extreme Automatic

£16,199

## Description

Cruise control + speed limiter, Driver attention warning, e-Call (emergency call), Electric power assisted steering, Emergency Stop Signal (ESS), Event data recorder, Front and rear parking sensors, Lane departure warning system, Lane keep assist system, Rear camera, Rescue code, Traffic sign recognition with speed alert/Intelligent speed assist (ISA), DC charger, Mode 3 charging cable, 10" MediaNav live, DAB radio, smartphone replication, bluetooth, 2 speakers, apple carplay, android auto, USB-C, USB socket, 3 speed windscreen wipers, Automatic headlights, Automatic wipers, Body colour door handles, Copper door mirrors, Electric adjustable/heated door mirrors, Electric rear windows, Front and rear Bumper, body coloured with black elements and decorative insert, Front electric windows, Heated rear window, High level third rear brake light, LED automatic daytime running lights, LED Y shape Dacia signature lighting, Rain sensor, Rear fog lights, Rear side wing doors, Rear wash wiper, Tinted windows, 1 piece folding rear bench seat back, 12v socket in front, Door sill protection with topographic pattern, Fabric/TEP upholstery, Front headrests, Grey interior door handles, Height adjustable steering wheel, ISOFIX attachment on outer rear seats, Manual air conditioning, Rear headrests, Rubber floor mats with topographic pattern, Single front passenger seat, Soft feel steering wheel, 6 airbags - Driver, front passenger, curtain and side airbags, ABS+EBA, Alcohol imoboliser predisposal, Automatic Emergency Braking System (AEBS), Child locks on rear doors, Door open visual and audible warning, Driver and passenger seatbelt not fastened warning, ESP + Hill Start Assist, Front seatbelt pretensioners, Side impact protection, Two 3 point rear seatbelts, Tyre pressure monitor, Engine immobiliser, Remote central locking, Copper airvents inserts, Khaki dashboard decopart, 15" steel wheels, Danube styler cover for 15" steel wheels, Tyre inflation kit