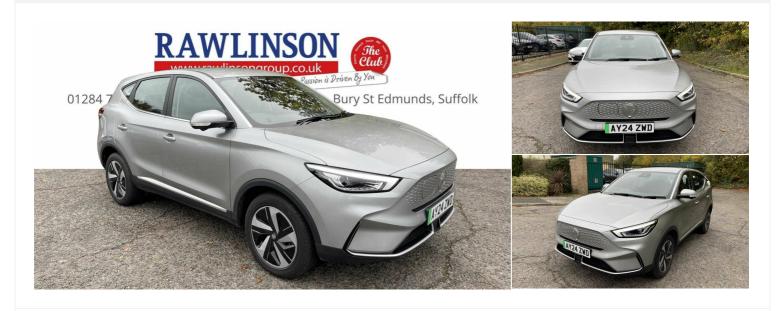

# 2024(24) MG MG ZS

£21,995

**SE Automatic** 

Registered 2024(24)

Mileage 7,000 miles Engine Size N/A Fuel Type Electric Transmission
Automatic

Bodystyle Hatchback