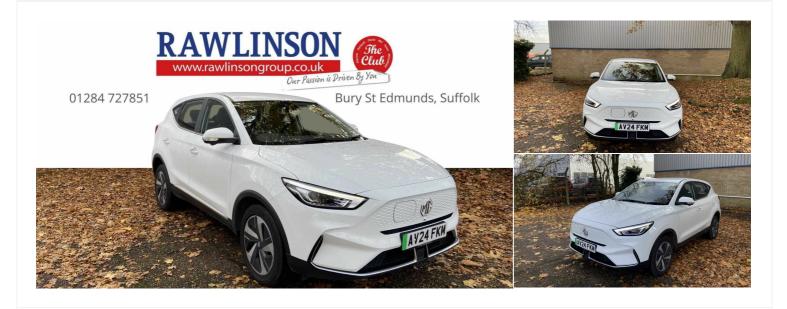

# 2024(24) MG MG ZS

£21,995

**SE Automatic** 

Registered 2024(24)

Mileage 3,000 miles Engine Size N/A Fuel Type Electric Transmission
Automatic

Bodystyle Hatchback