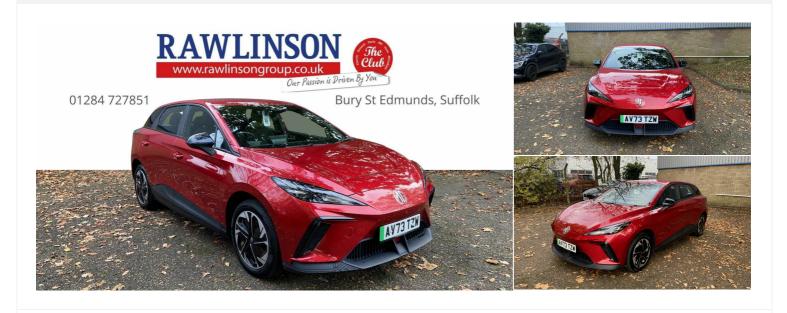

## 2023(73) MG MG 4

£19,995

**SE Automatic** 

Registered 2023(73)

Mileage 8,861 miles Engine Size N/A Fuel Type Electric **Transmission**Automatic

Bodystyle Hatchback