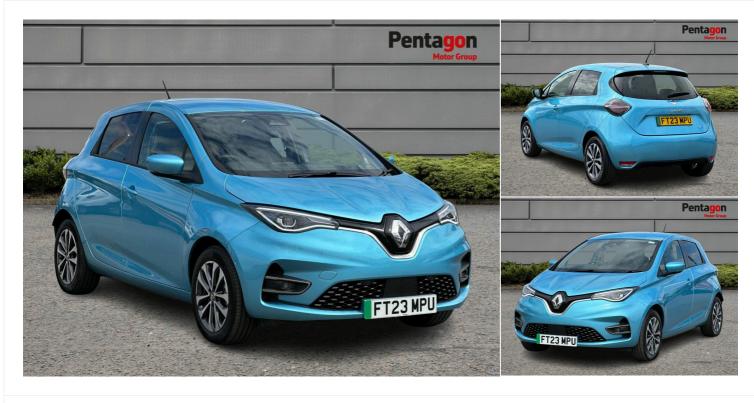

# 2023(23) Renault Zoe

E R135 Ev50 52kwh Gt Line Plus Hatchback 5dr Electric

Auto (rapid Charge) (134 Bhp) Automatic

#### Description

Celadon Blue, Part Leather - Part Synthetic Leather - Black, 10in TFT Instrument Cluster - Drivers Display, 16in Alloy Wheels - Diamond Cut, 4 Airbags, ABS - Anti Lock Brakes, AC Charging - 22KW, AEBS - Advanced Emergency Braking System, ASR - Traction Control, Auto Dimming Rear View Mirror, Automatic Air Conditioning, Automatic High Beam, Automatic Wipers with Rain Sensors and Automatic Front Lights, Battery Charge Indicator, Blind Spot Warning, CSV - Understeer Control, Chameleon Charger, Charging Cable - Type 2 - Mode 3, Charging Socket at Front of Vehicle Behind Renault Logo, Cruise Control, Daytime Running Lights - LED, Door Mirrors - Body Coloured, Door Mirrors - Electrically Folding, E-Shifter with B-Mode, EASY LINK 9.3in Display with Nav, ESC - Electronic Stability Control, Eco Mode Button, Econometer, Electric Power Steering, Electric Windows - Front, Electric Windows - Rear, Front Fog Lights, Front and Rear Parking Sensors with Rear View Camera, Full LED Headlamps, Gear Change Indicator, HSA - Hill Start Assist, Headrests - Rear x3, Heated Leather Steering Wheel, Heated Rear Windscreen, Heated Seats, Hot Stamped Grille - Chrome, ISOFIX - Child Seat Fixing Points - Outer Rear Seats and Front Passenger, Keycard - Handsfree, LDW - Lane Departure Warning, LKA - Lane Keep Assist, Over Speed Prevention, Parking Brake - Automatic, RAID - Renault Anti Intruder Device - Automatic Door Locking, Range Indicator, Range Optimizer, Seats - Split Folding Rear, Soft Armrests in Door Panels, Steering Wheel - Height and Reach Adjustable, TCU - Telematic Control Unit, Tinted Rear Windows, Tyre Pressure Detection, Tyre Repair Kit, Wireless Charging for Smartphone, Z.E. Connected Services - 3 Year Subscription, Z.E. Voice